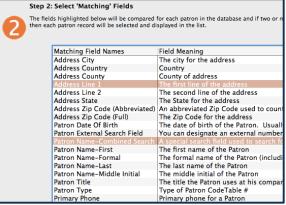

# FINDING POSSIBLE DUPLICATE PATRONS

#### FROM PATRON SEARCH OR A MAIL LIST

Contact List for Proctors

Mail List Criteria for







| 8 | Step 3: Automatic Merge of Results                                                         |  |  |  |
|---|--------------------------------------------------------------------------------------------|--|--|--|
|   | Indicate how to merge patron records that are found u cannot be merged into other records. |  |  |  |
|   | Merge O Manual Automatic Merge                                                             |  |  |  |
|   |                                                                                            |  |  |  |

# 1. SELECT A SUBSET TO SEARCH WITHIN

# 2. CHOOSE FIELDS TO COMPARE ACROSS PATRONS

### 3. PICK HOW TO MERGE THE RESULTS

(ONLY USE "AUTOMATIC MERGE" AFTER EXTENSIVE "MANUAL" TESTING)

### 4. VERIFY YOUR CRITIERIA

## 5. REVIEW COLOR-CODED RESULTS

(ADJUST