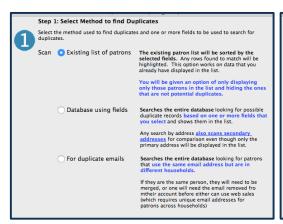

# FINDING POSSIBLE DUPLICATE PATRONS

#### FROM PATRON SEARCH OR A MAIL LIST

Contact List for Proctors

Mail List Criteria for







| 8 | Step 3: Automatic Merge of Results                                                         |  |  |  |
|---|--------------------------------------------------------------------------------------------|--|--|--|
|   | Indicate how to merge patron records that are found u cannot be merged into other records. |  |  |  |
|   | Merge O Manual Automatic Merge                                                             |  |  |  |
|   |                                                                                            |  |  |  |

# 1. SELECT A SUBSET TO SEARCH WITHIN

# 2. CHOOSE FIELDS TO COMPARE ACROSS PATRONS

### 3. PICK HOW TO MERGE THE RESULTS

(ONLY USE "AUTOMATIC MERGE" AFTER EXTENSIVE "MANUAL" TESTING)

### 4. VERIFY YOUR CRITIERIA

## 5. REVIEW COLOR-CODED RESULTS

(ADJU