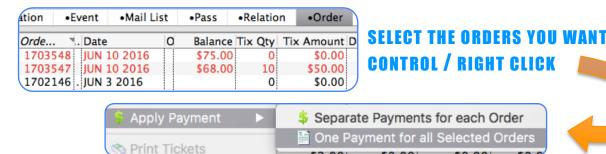

## ONE PAYMENT ON MULITPLE ORDERS

## A PATRON SENT 1 CHECK TO COVER MULITPLE BALANCES . .