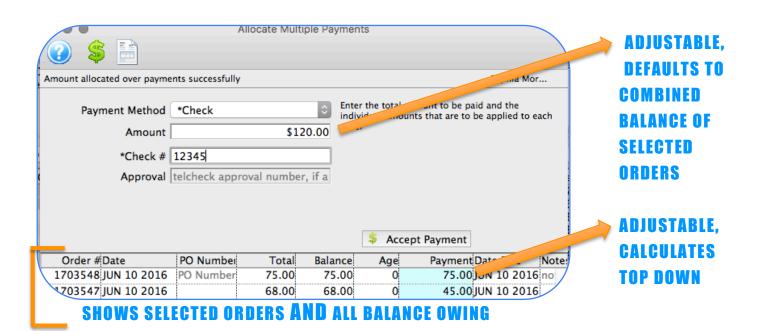

## ONE PAYMENT ON MULITPLE ORDERS

## A PATRON SENT 1 CHECK TO COVER MULITPLE BALANCES . .

## VOILÀ!

| •Ticket                            | •Donation  | •Event     | •Mail List | •Pass               | •Relation | •Order  | •Payment     |  |
|------------------------------------|------------|------------|------------|---------------------|-----------|---------|--------------|--|
| Order # Date Rec ▼ Payment Origin  |            |            |            | JE T Payment Method |           | d Payme | Payment Desc |  |
| 1703548 JUN 10 2016 Patron Present |            |            | MP *       | *Check              |           | 12345   |              |  |
| 1703547 J                          | UN 10 2016 | Patron Pre | esent      | MP *                | Check     | 12345   | 5            |  |